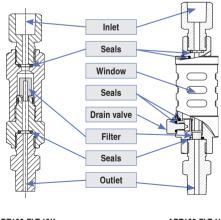

## ADT100-FLT-1K

1000 psi (70 bar) Pneumatic Filter Specifications

| . ,                   | ·                                                                       |
|-----------------------|-------------------------------------------------------------------------|
| Pressure range        | -15 to 1000 psi (-1.0 to 70 bar)                                        |
| Filtering resolution  | 0.04 mm                                                                 |
| Operation temperature | -10°C to 50°C                                                           |
| Safety pressure       | <1200 psi (83bar)                                                       |
| Size                  | 1.18 dia x 5 in (30 dia x 127 mm)<br>(size will vary based on adapters) |
| Outlet/Inlet port     | See ordering information                                                |
| Storage temperature   | -20°C to 70°C                                                           |
| Material              | 304 SS                                                                  |

### ADT100-FLT-10K

10,000 psi (700 bar) Hydraulic Filter Specifications

| Pressure range        | -15 to 10,000 psi (-1.0 to 700 bar)                                         |
|-----------------------|-----------------------------------------------------------------------------|
| Filtering resolution  | 0.07 mm                                                                     |
| Operation temperature | -10°C to 50°C                                                               |
| Safety pressure       | <12,000 psi (827 bar)                                                       |
| Size                  | 0.87 x 0.98 x 4 in (22 x 25 x 100 mm)<br>(size will vary based on adapters) |
| Outlet/Inlet port     | Comes with removable male and removable female adapter                      |
| Storage temperature   | -20°C to 70°C                                                               |
| Material              | 304 SS                                                                      |