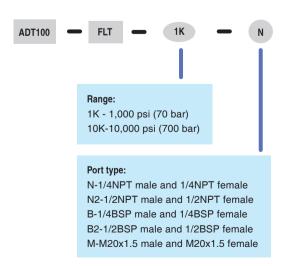

|
| Safety pressure       | <12,000 psi (827 bar)                                                       |
| Size                  | 0.87 x 0.98 x 4 in (22 x 25 x 100 mm)<br>(size will vary based on adapters) |
| Outlet/Inlet port     | Comes with removable male and removable female adapter                      |
| Storage temperature   | -20°C to 70°C                                                               |
| Material              | 304 SS                                                                      |



Note: The estimated End of Life (EOL) expectancy for all hoses and filters (pneumatic and hydraulic) is approximately 10 years and should be replaced at the first sign of wear or damage.

#### **ORDERING INFORMATION**