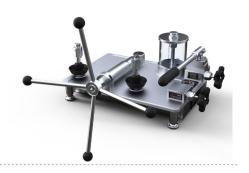

# Additel 960 Hydraulic Ultra-high Pressure Test Pump

- Pressurize large-volume workload
- Generate pressure to 60,000 psi (4,200 bar)
- Increase and decrease pressure smoothly
- Two pressure ports

#### **OVERVIEW**

The new Additel 960 Hydraulic Pressure Test Pump is a benchtop pressure pump designed to generate pressure to 60,000 psi (4,200 bar). This pump incorporates a dual-piston system which is ideal for filling large volume workload with the hand pump and providing smooth increase and decrease of pressure with the high pressure, fine adjust screw press. The 960 test pump incorporates an isolation valve which isolates the calibration volume from the check valve associated with the hand pump. Because the check valve can often be a source of leaks and maintenance, the isolation valve provides more stable measurements and reduces potential maintenance of the pump. The Additel 960 is an ideal comparison test pump for calibrating pressure measuring instruments such as test gauges, indicators or transducers.

## **FEATURES**

- Generate Ultra-high Pressure
  Generate pressure up to 60,000 psi (4,200 bar)
- Hand pump to fill large volume systems
- Durable and Minimal Maintenance Isolation valve provides stable pressures while reducing maintenance on the hand pump check valve
- Easy-to-use 60,000 psi (4,200 bar) can be generated easily with the dual-piston system