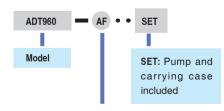

## **ORDERING INFORMATION**

Model Number

Pressure port type:

AF-Autoclave F-250-C female

#### Accessories included

Diethylhexyl Sebacate: 1 bottle (250 ml) Carrying case (960-X-SET models only)