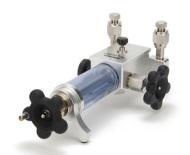

# Additel 925 Handheld Hydraulic Pressure Test Pump

- Generate 85% vacuum to 6,000 psi (400 bar) pressure
- Portable, only 3.7 lb
- Minimal maintenance
- Increase and decrease pressure smoothly
- Hand-tight quick connectors

# **OVERVIEW**

The 925 Hydraulic Pressure Test Pump is a hand operated pressure pump designed to generate pressure from 85% vacuum to 6,000 psi (400 bar). With the patented screw press technology, the high pressure can be easily generated, as well as increased and decreased smoothly. With no check valve (non-returning valve), the 925 avoids the troublesome leakage issues that is usually experienced with most hand pumps and allows for minimal maintenance. Two hand-tight quick connectors installed on the pump allow easy connecting and disconnecting to the test pump without the need for PTFE tape or wrenches. The 925 is an ideal comparison test pump for calibrating pressure measuring instruments such as test gauges, indicators or transducers in the field or laboratory.