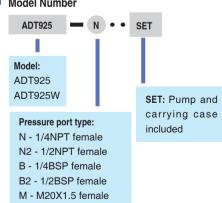

### **ORDERING INFORMATION**

Accessories included

Mineral oil,1 bottle (250 ml)\*

O-ring: 20 pcs

Carrying case (925-X-SET models only)

\* When water media is not requested

Hand-tight connectors for both test gauge and reference gauge.

1/4NPT female, 1/2NPT female, 1/4BSP female, 1/2BSP female, or M20X1.5 female

■ **Dimensions:** Height: 4.72" (120 mm)

Base: 9.84" (250 mm) x 5.51" (140 mm)