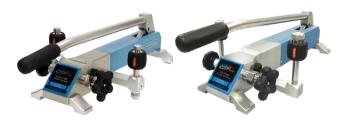

# **OVERVIEW**

The 920 and 920HV High Pressure Test Pump are hand operated pressure pumps designed to generate pressure from 95% vacuum to 3,000 psi (200 bar). With a long lever, it takes just 40 seconds to reach 3,000 psi (200 bar). The high volume (HV) model has been outfitted with a higher volume pump to provide added capacity. A quality screw press is designed for fine pressure adjustment, with an adjustment resolution up to 10 Pa (0.1 mbar).

A specially designed shut-off valve makes the pressure as stable as possible during calibration. A built-in gas-liquid isolator protects the pump from moisture and dirt to reduce the need for maintenance. The residual liquid in the pump introduced from devices under test will be pushed out and collected during pressure release. Two hand-tight quick connectors installed on the pump allow easy connecting and disconnecting to the test pump without the need for PTFE tape or wrenches. The 920 is an ideal comparison test pump for pressure instruments calibration.

# High Efficiency

Generate 3,000 psi (200 bar) in 40 seconds.

# Great Stability

A specially designed shut-off valve makes the pressure as stable as possible during calibration.

# Durable and Minimal Maintenance

Built-in gas-liquid isolator protects the pump from moisture and dirt.

The residual liquid in the pump introduced from devices under test will be collected and then pushed out and collected during pressure release.

### Hand-tight Quick Connectors

Allows easy connecting and disconnecting to the test pump without the need for PTFE tape or wrenches.