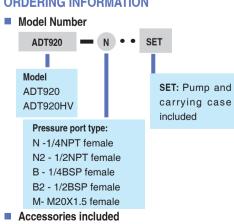

# Connection

Hand-tight connectors for both test gauge and reference gauge.

1/4NPT female, 1/2NPT female, 1/4BSP female, 1/2BSP female, or M20X1.5 female

# ORDERING INFORMATION

O-ring: 20 pcs